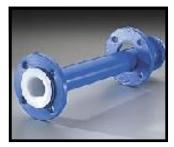

### **Pipe and Fittings Specialties**

**Baum Flouroplastics**: PTFE, PVDF, PPL lined stainless steel and carbon steel pipe, fittings and expansion joints. Size range from 1/2" to 72"

**Fiber Systems, Inc.:** 1/2" to 12' Epoxy and vinyl ester single and double wall fiberglass pipe and fittings. Dual laminate pipe, Abrasion resistant pipe