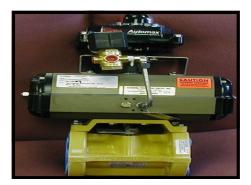

#### **Valves and Actuation**

Nil-Cor: Fiberglass, composite; ceramic and PTFE lined ball, check and butterfly

Atomac/Durco: Teflon lined ball, plug, butterfly and check valves

Swiss Fluid: Teflon lined ball, butterfly, sampling swing checks valves

Emerson: SS, carbon steel, alloy; ball, butterfly, knife-gate, check valve

Automax: Pneumatic, electric actuators, limit switches and full range of control valve accessories including HART Protocol

Unitorq: Pneumatic, electric actuators, and limit switches

## **FULL VALVE AUTOMATION SHOP**