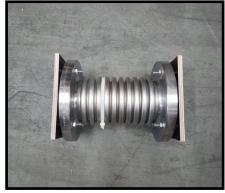

#### **Accessory Products**

**Concrete Coating installations** 

Steam Traps: Yarway steam traps

Expansion Joint and Flexible Hose: PTFE lined rubber lined SS or carbon steelLeak and Level Detection: Ultrasonic and radar systemsMixers: Electric and pneumatic mixers available in alloy, SS and PTFE coatedFluoropolymer Specialties: Tubing, spacer material valves and piping systems